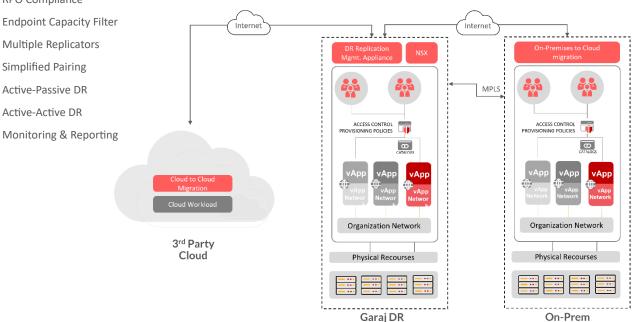

Whether the business is transiting to a hybrid model or have migrated entirely from on-premises to a cloud environment, Garaj Cloud Director Availability offers disaster recovery and migration capabilities that can be implemented across several scenarios and use cases.