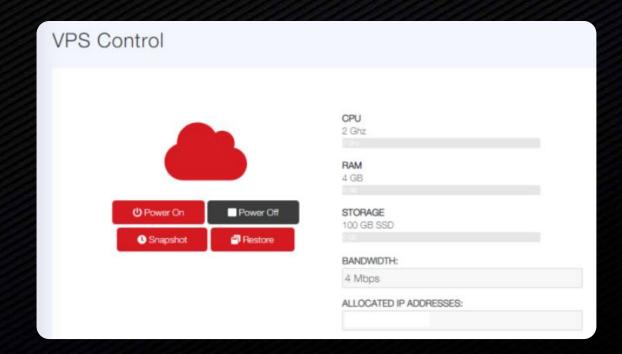

#### **Features**

- Pre-configured OS & Apps
- Reserved resource pool
- Easy resource scaling
- Single snapshot
- Cost effectiveness
- Simplified UI
- Speed (easy setup)

**VPS Control Interface** 