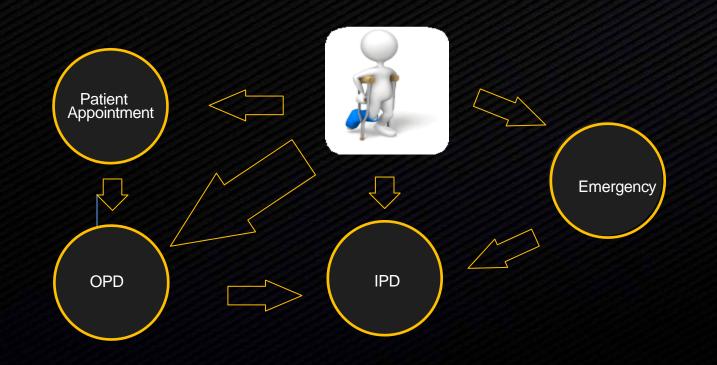

## Patient Digital Journey

#### Patient Can comes to the hospital via different scenarios

### **Doctor Appointment**

|           |           |              |                  |                |                                         |                  |               |          |             |                       | Welcome DEMO ! [ Log Out ] |
|-----------|-----------|--------------|------------------|----------------|-----------------------------------------|------------------|---------------|----------|-------------|-----------------------|----------------------------|
| Dashboard | Nome Page | Transactions | ۲<br>Reports     | Administration |                                         |                  |               |          |             |                       |                            |
|           |           |              | Patient N        | lanagement     | <ul> <li>Doctor Appointntmer</li> </ul> | nt               |               |          |             |                       | •                          |
|           |           |              | ID               | 4              |                                         |                  |               |          |             |                       |                            |
|           |           |              | Patient Name     | dr. 🗸          |                                         |                  |               |          |             |                       |                            |
|           |           |              | Phone #          |                | _                                       |                  |               |          |             |                       |                            |
|           |           |              | Age Yea          | r 🗸            |                                         |                  |               |          |             |                       |                            |
|           |           |              | Consultant       | Select Doc     | tor •                                   |                  |               |          |             |                       |                            |
|           |           |              | Appointment Numb | er             |                                         |                  |               |          |             |                       |                            |
|           |           |              | Date             | 09/11/2024     |                                         |                  |               |          |             |                       |                            |
|           |           |              | Time             |                |                                         |                  |               |          |             |                       |                            |
|           |           |              | Save And Send Me | essage         |                                         |                  |               |          |             |                       |                            |
|           |           |              |                  |                |                                         |                  |               |          |             |                       |                            |
|           |           |              | From 09/11/2024  | To 09/11       | 2024                                    | Search           | Select Doctor | Ŧ        |             | All 🗸                 |                            |
|           |           |              | S No. APPT N     | O PATIENT NAM  | E DOCTOR NA                             | ME PHONE NU      | MBER DATE     | TIME     | STATUS      | ACTIONS               |                            |
|           |           |              | 1 1              | Mr. jazz test  | Dr.Ghias ul H                           | assan 777777777  | 7 08/08/2024  | 12:00 PM | Visited     | Change Their Schedule |                            |
|           |           |              | 2 1              | Mr. Tibb IT    | Dr.Ghias ul H                           | assan 0808888888 | 3 08/07/2024  | 01:00 AM | Not Visited | Change Their Schedule |                            |
|           |           |              | 3 1              | Mr. Raees      | Dr.Ghias ul H                           | assan 032222222  | 2 08/09/2024  | 08:00 AM | Visited     | Change Their Schedule |                            |