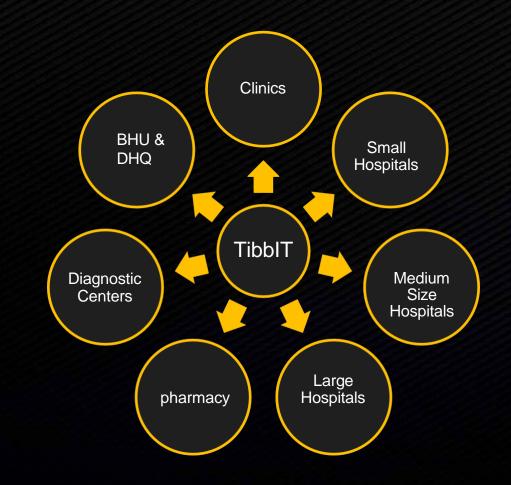

and Codes

a universal standard for identifying and exchanging clinical laboratory observations and results

#### Health Level Seven International

HL7

focuses on the exchange, integration, sharing, and retrieval of electronic health information

#### SNOMED CT

#### Systematized Nomenclature of Medicine – Clinical Terms

designed to capture and exchange clinical information consistently and accurately across different healthcare systems and countries

#### DICOM

Digital Imaging and Communications

widely adopted international standard for the communication and management of medical imaging information and related data





**PMC** Compliance

Pakistan Medical Commission

**UHS** Compliance

University health Science.



### **"Flexible For Small Clinics To Large Healthcare Systems"**





### **Patient Centric Solution**





Patient Engagement

Personalization

Accessibility

Shared Decision-Making

**Continuous Feedback** 

### **What It Brings To Your Hospital**



Hospital with HL7 FHIR based EMR/EHR

Hospital with the capability of International Standards Health Exchange with the capability to integrate any other HL7 FHIR compliance EHR/EMR

Integrated LIS, PACS, RIS with the EHR/EMR.

Comprehensive Patient Portal (Web, IOS and Android Application).

Implementation of Standards (ICD, LOINC, SNOMED)

**Major Modules** 





#### **Cost Effective Solution**





### **Smart Integration & Connectivity**





**Overview** 





Patient departs

#### **Real Time Healthcare Information Cycle**





#### **Role-Based Access Portal**







Our 24/7 support: Email: cloud.s