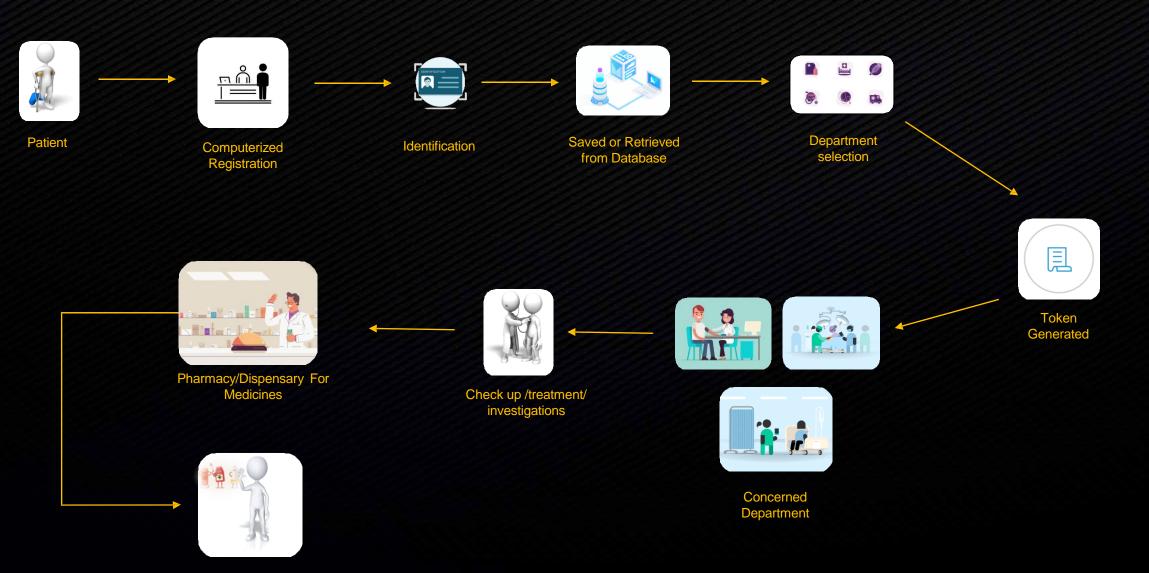

Pakistan Medical Commission

**UHS** Compliance

University health Science.



### **"Flexible For Small Clinics To Large Healthcare Systems"**





### **Patient Centric Solution**





Patient Engagement

Personalization

Accessibility

Shared Decision-Making

**Continuous Feedback** 

### **What It Brings To Your Hospital**



Hospital with HL7 FHIR based EMR/EHR

Hospital with the capability of International Standards Health Exchange with the capability to integrate any other HL7 FHIR compliance EHR/EMR

Integrated LIS, PACS, RIS with the EHR/EMR.

Comprehensive Patient Portal (Web, IOS and Android Application).

Implementation of Standards (ICD, LOINC, SNOMED)

**Major Modules** 





#### **Cost Effective Solution**





### **Smart Integration & Connectivity**





**Overview** 





Patient departs

#### **Real Time Healthcare Information Cycle**





#### **Role-Based Access Portal**







Our 24/7 support: Email: cloud.support@jazz.com.pk Contact: 0304 111 0365

Log In



### **User Enrollment**



| CILLIN,   | にんさんにんしん        | さんにんにん          | IN STATE     | 1.1.1.1.1.1.1.1.1.1.1.1.1.1.1.1.1.1.1.1. | a an |
|-----------|-----------------|-----------------|--------------|------------------------------------------|------------------------------------------|
|           |                 |                 |              |                                          | Welcome DEMO ! [ Log Out ]               |
| æ         | •               |                 | Ø            | <b></b>                                  |                                          |
| Dashb