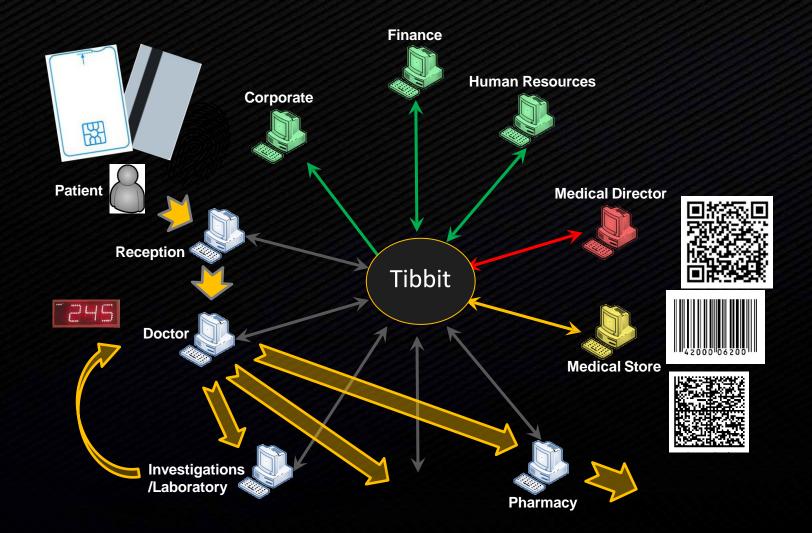

ence.



### **"Flexible For Small Clinics To Large Healthcare Systems"**





### **Patient Centric Solution**





Patient Engagement

Personalization

Accessibility

Shared Decision-Making

**Continuous Feedback** 

### **What It Brings To Your Hospital**



Hospital with HL7 FHIR based EMR/EHR

Hospital with the capability of International Standards Health Exchange with the capability to integrate any other HL7 FHIR compliance EHR/EMR

Integrated LIS, PACS, RIS with the EHR/EMR.

Comprehensive Patient Portal (Web, IOS and Android Application).

Implementation of Standards (ICD, LOINC, SNOMED)

**Major Modules** 





#### **Cost Effective Solution**





### **Smart Integration & Connectivity**





**Overview** 





Patient departs

#### **Real Time Healthcare Information Cycle**





#### **Role-Based Access Portal**







Our 24/7 support: Email: cloud.support@jazz.com.pk Contact: 0304 111 0365

Log In



### **User Enrollment**



| CILLIN,   | にんさんにんしん        | さんにんにん          | IN STATE     | 1.1.1.1.1.1.1.1.1.1.1.1.1.1.1.1.1.1.1.1. | a an |
|-----------|-----------------|-----------------|--------------|------------------------------------------|------------------------------------------|
|           |                 |                 |              |                                          | Welcome DEMO ! [ Log Out ]               |
| æ         | •               |                 | Ø            | <b></b>                                  |                                          |
| Dashboard |                 | Transactions    | Reports      | Administrati