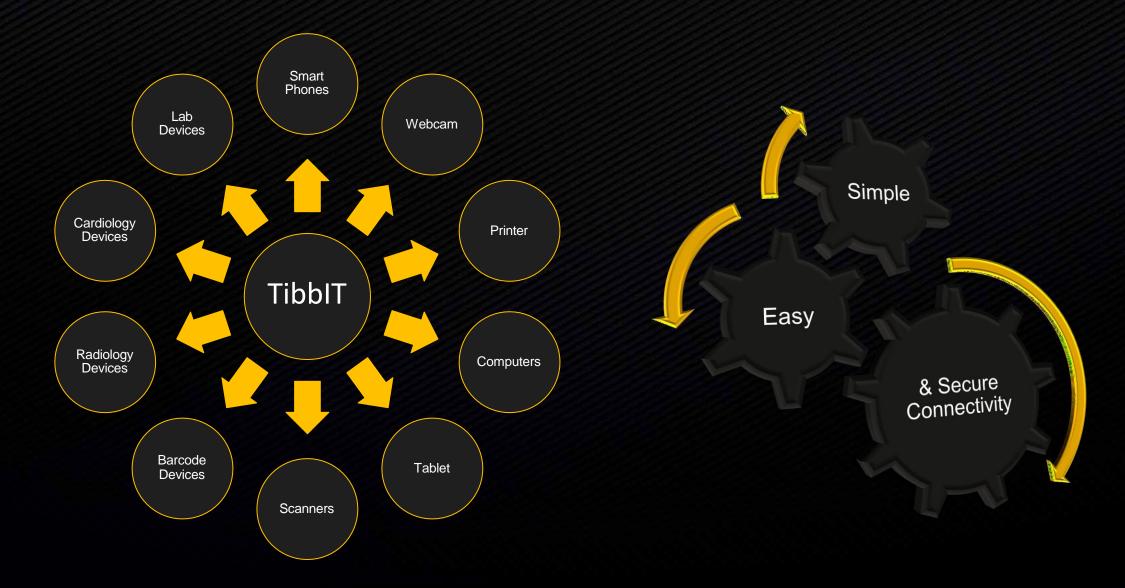

*PMC** Compliance

Pakistan Medical Commission

**UHS** Compliance

University health Science.



### **"Flexible For Small Clinics To Large Healthcare Systems"**





### **Patient Centric Solution**





Patient Engagement

Personalization

Accessibility

Shared Decision-Making

**Continuous Feedback** 

### **What It Brings To Your Hospital**



Hospital with HL7 FHIR based EMR/EHR

Hospital with the capability of International Standards Health Exchange with the capability to integrate any other HL7 FHIR compliance EHR/EMR

Integrated LIS, PACS, RIS with the EHR/EMR.

Comprehensive Patient Portal (Web, IOS and Android Application).

Implementation of Standards (ICD, LOINC, SNOMED)

**Major Modules** 





#### **Cost Effective Solution**





### **Smart Integration & Connectivity**





**Overview** 





Patient departs

#### **Real Time Healthcare Information Cycle**





#### **Role-Based Access Portal**







Our 24/7 support: Email: cloud.support@jazz.com.pk Contact: 0304 111 0365

Log In



### **User Enrollment**



| CILLIN,   | にんさんにんしん        | さんにんにん          | IN STATE     | 1.1.1.1.1.1.1.1.1.1.1.1.1.1.1.1.1.1.1.1. | a an |
|-----------|-----------------|-----------------|--------------|------------------------------------------|------------------------------------------|
|           |                 |                 |              |                                          | Welcome DEMO ! [ Log Out ]               |
| æ         | •               |                 | Ø            | <b></b>                                  |