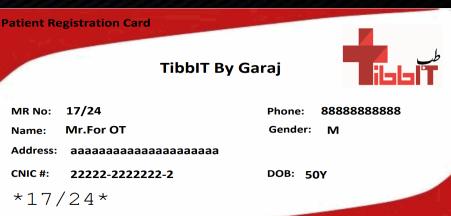

**Patient Search List** 

4

| یر ا      |              |                      |                |                 |             | Welcome |
|-----------|--------------|----------------------|----------------|-----------------|-------------|---------|
| Dashboard | Home Page    | Transactions Reports | Administration |                 |             |         |
|           | Search By Ph | one No               |                |                 |             | Add New |
|           | MR No        | Patient Name         | Father Name    | CNIC            | Contact No  | Actions |
|           | 18/24        | Mr.MrRaees           | XYZ            |                 | 0322222222  | Add     |
|           | 17/24        | Mr.For OT            | Jazz           | 22222-222222-2  | 8888888888  | Add     |
|           | 16/24        | Mr.Panel Patient     | Testing        | 58566-6555555-5 | 5555555555  | Add     |
|           | 15/24        | Mr.Lab Rec           | Testing Father | 58555-555555-5  | 95959858656 | Add     |
|           | 14/24        | Mr.In Patient        | Testing        | 58566-6555555-5 | 5555555555  | Add     |
|           | 13/24        | Mr.ali               |                |                 | 1111111111  | Add     |
|           | 12/24        | Mr.Lab Test          | Check          | 25622-222222-2  | 2555555555  | Add     |
|           | 11/24        | Mr.Test Recommended  | Check          | 25658-5858585-8 | 02323555555 | Add     |
|           | 10/24        | Mr.Mrjazz test       |                |                 | 77777777777 | Add     |
|           | 9/24         | Mr.Test entry Jazz   | Jazz           | 77777-777777-7  | 77777777777 | Add     |