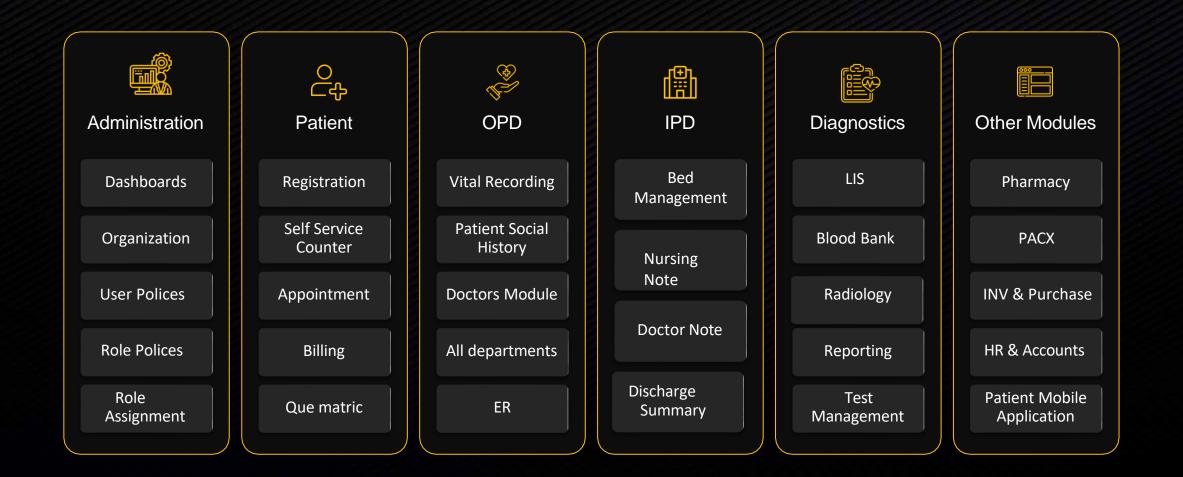

Integrated LIS, PACS, RIS with the EHR/EMR.

Comprehensive Patient Portal (Web, IOS and Android Application).

Implementation of Standards (ICD, LOINC, SNOMED)

**Major Modules** 